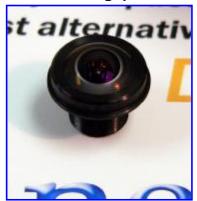

#### **Description**

The DSL215 lens is a miniature fisheye lens with resolution suitable for multi-megapixel resolution imagers. It provides a field of view of 185 degrees in a compact package. It is suitable for automotive, security and surveillance applications.

### **Key Features**

- 185 degree field of view
- Compatible with common sensor formats
- Compact size
- High image quality, suitable for megapixel cameras
- · All glass elements provide environmental stability

#### **Optical Specifications**

| Sunex PN DSL215          |                                                |  |  |  |  |  |  |
|--------------------------|------------------------------------------------|--|--|--|--|--|--|
| Description              | Miniature fisheye lens                         |  |  |  |  |  |  |
| Image Circle [mm]        | 4.7                                            |  |  |  |  |  |  |
| Focal Length [mm]        | 1.6                                            |  |  |  |  |  |  |
| Imager Resolution        | Multi-megapixel                                |  |  |  |  |  |  |
| F/#                      | 2.0                                            |  |  |  |  |  |  |
| Distortion [f-θ]         | -5.7% [departure from F-θ]                     |  |  |  |  |  |  |
| Horizontal Field of View | 185°                                           |  |  |  |  |  |  |
| Relative Illumination    | 82% at full field                              |  |  |  |  |  |  |
| Chief Ray Angle          | 13.3°                                          |  |  |  |  |  |  |
| IR Cut-off Filter Option | With filter: DSL215A<br>No filter: DSL215A-NIR |  |  |  |  |  |  |
| Lens Barrel Thread*      | M12x0.5                                        |  |  |  |  |  |  |