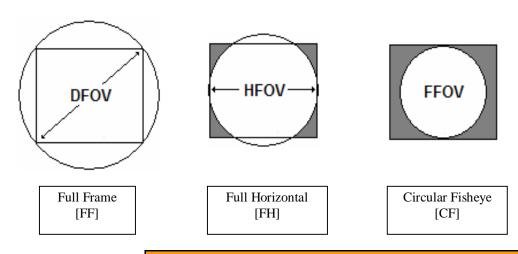

## **Image Circle and Field of View**

# **Image Circle vs. Sensor Format**

|          |          |     |                   |                              | Horizontal Field           |                              |                            |
|----------|----------|-----|-------------------|------------------------------|----------------------------|------------------------------|----------------------------|
| Sunex PN | EFL (mm) | F/# | Lens FOV<br>(deg) | 1/2.5" format<br>5.6mm width | 1/3" format<br>4.8mm width | 1/3.2" format<br>4.5mm width | 1/4" format<br>3.6mm width |
| DSL215   | 1.6      | 2.0 | 185               | 185 [FH]                     | 185 [FH]                   | 175 [FH]                     | 135 [FF]                   |