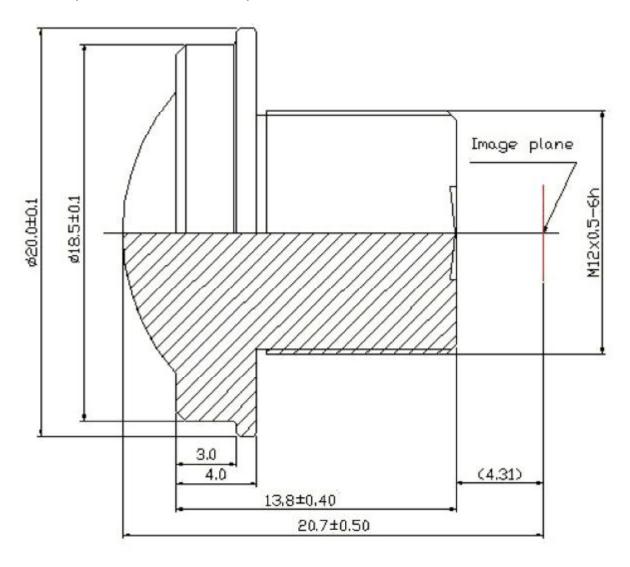

## Mechanical DSL215A-NIR (dimensions are in mm):

SUBJECT TO CHANGE WITHOUT NOTICE